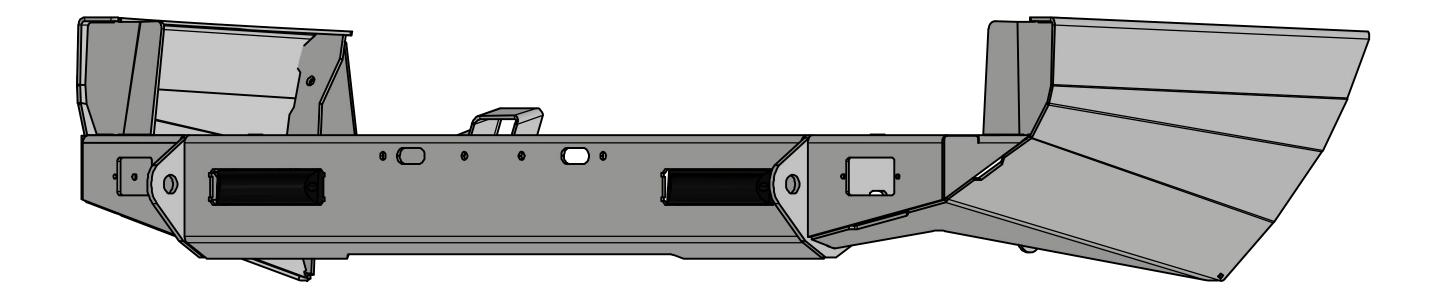

# \*NOTE: PLEASE INSTALL TAIL LIGHTS, REVERSE LIGHTS AND LATCH HOOK PLATES (REF. LATCH INSTRUCTIONS) BEFORE PROCEEDING\*

| PARTS LIST |     |                           |
|------------|-----|---------------------------|
| ITEM       | QTY | DESCRIPTION               |
| 1          | 1   | GU BAR BASE               |
| 2          | 2   | GU WING TO CHASSIS PLATE  |
| 3          | 2   | GU CHASSIS CLAMPS         |
| 4          | 2   | GU CHASSIS SHIM           |
| 5          | 2   | ROADVISION REVERSE LIGHTS |
| 6          | 2   | ROADVISION TAIL LIGHTS    |