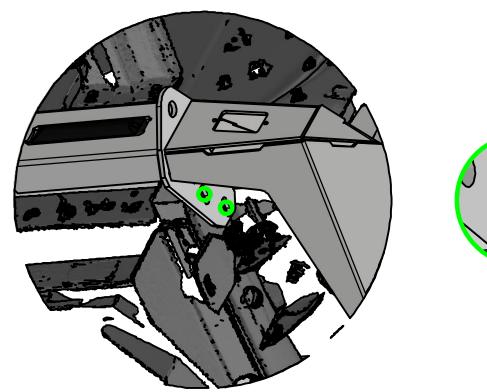

|
| 2          | 2   | GU WING TO CHASSIS PLATE  |
| 3          | 2   | GU CHASSIS CLAMPS         |
| 4          | 2   | GU CHASSIS SHIM           |
| 5          | 2   | ROADVISION REVERSE LIGHTS |
| 6          | 2   | ROADVISION TAIL LIGHTS    |

| HARDWARE KIT (INCLUDED) |                  |  |
|-------------------------|------------------|--|
| QTY                     | DESCRIPTION      |  |
| 2                       | M10 x 100mm BOLT |  |
| 4                       | M10 WASHER       |  |
| 2                       | M10 HEX NUT      |  |
| 4                       | M12 BOLT         |  |
| 4                       | M12 WASHER       |  |
| 8                       | M8 BOLT          |  |
| 16                      | M8 WASHER        |  |







## 2. ADJUSTMENT AND MOUNTING









## 3. WING TO CHASSIS PLATE & CLAMP MOUNTING



4 CUT AND MOUNT MUDFLAPS
\*MUDFLAPS NOT INCLUDED





#### FOR INQUIRIES & SUPPORT PLEASE CONTACT:

**PH:** (03) 9120 8814

**EMAIL:** sales@thecruisercompany.com.au