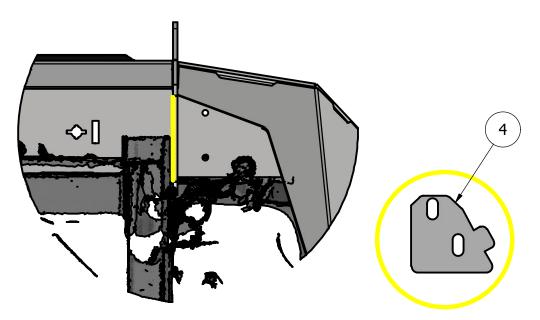

# \*NOTE: PLEASE INSTALL TAIL LIGHTS, REVERSE LIGHTS AND LATCH HOOK PLATES (REF. LATCH INSTRUCTIONS) BEFORE PROCEEDING\*

| PARTS LIST |     |                           |
|------------|-----|---------------------------|
| ITEM       | QTY | DESCRIPTION               |
| 1          | 1   | GU BAR BASE               |
| 2          | 2   | GU WING TO CHASSIS PLATE  |
| 3          | 2   | GU CHASSIS CLAMPS         |
| 4          | 2   | GU CHASSIS SHIM           |
| 5          | 2   | ROADVISION REVERSE LIGHTS |
| 6          | 2   | ROADVISION TAIL LIGHTS    |