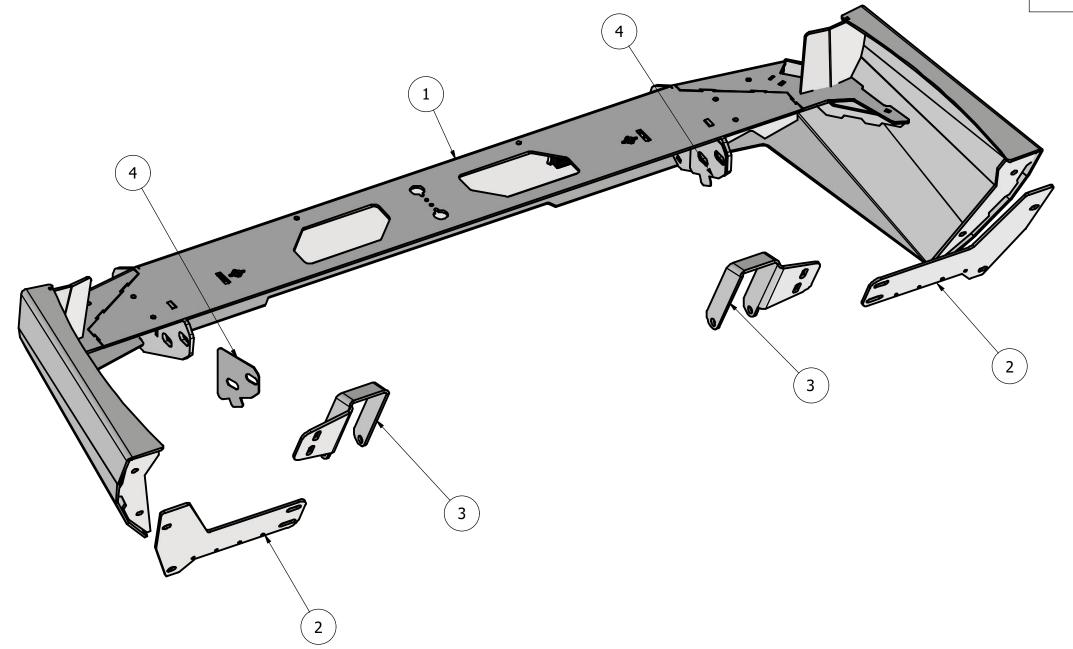

# \*NOTE: PLEASE INSTALL TAIL LIGHTS, REVERSE LIGHTS AND LATCH HOOK PLATES (REF. LATCH INSTRUCTIONS) BEFORE PROCEEDING\*

| PARTS LIST |     |                           |
|------------|-----|---------------------------|
| ITEM       | QTY | DESCRIPTION               |
| 1          | 1   | GU BAR BASE               |
| 2          | 2   | GU WING TO CHASSIS PLATE  |
| 3          | 2   | GU CHASSIS CLAMPS         |
| 4          | 2   | GU CHASSIS SHIM           |
| 5          | 2   | ROADVISION REVERSE LIGHTS |
| 6          | 2   | ROADVISION TAIL LIGHTS    |

| HARDWARE KIT (INCLUDED) |                  |  |
|-------------------------|------------------|--|
| QTY                     | DESCRIPTION      |  |
| 2                       | M10 x 100mm BOLT |  |
| 4                       | M10 WASHER       |  |
| 2                       | M10 HEX NUT      |  |
| 4                       | M12 BOLT         |  |
| 4                       | M12 WASHER       |  |
| 8                       | M8 BOLT          |  |
| 16                      | M8 WASHER        |  |