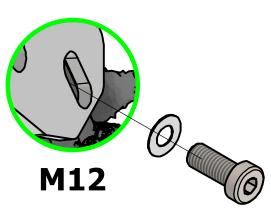

| HARDWARE KIT (INCLUDED) |                  |  |
|-------------------------|------------------|--|
| QTY                     | DESCRIPTION      |  |
| 2                       | M10 x 100mm BOLT |  |
| 4                       | M10 WASHER       |  |
| 2                       | M10 HEX NUT      |  |
| 4                       | M12 BOLT         |  |
| 4                       | M12 WASHER       |  |
| 8                       | M8 BOLT          |  |
| 16                      | M8 WASHER        |  |