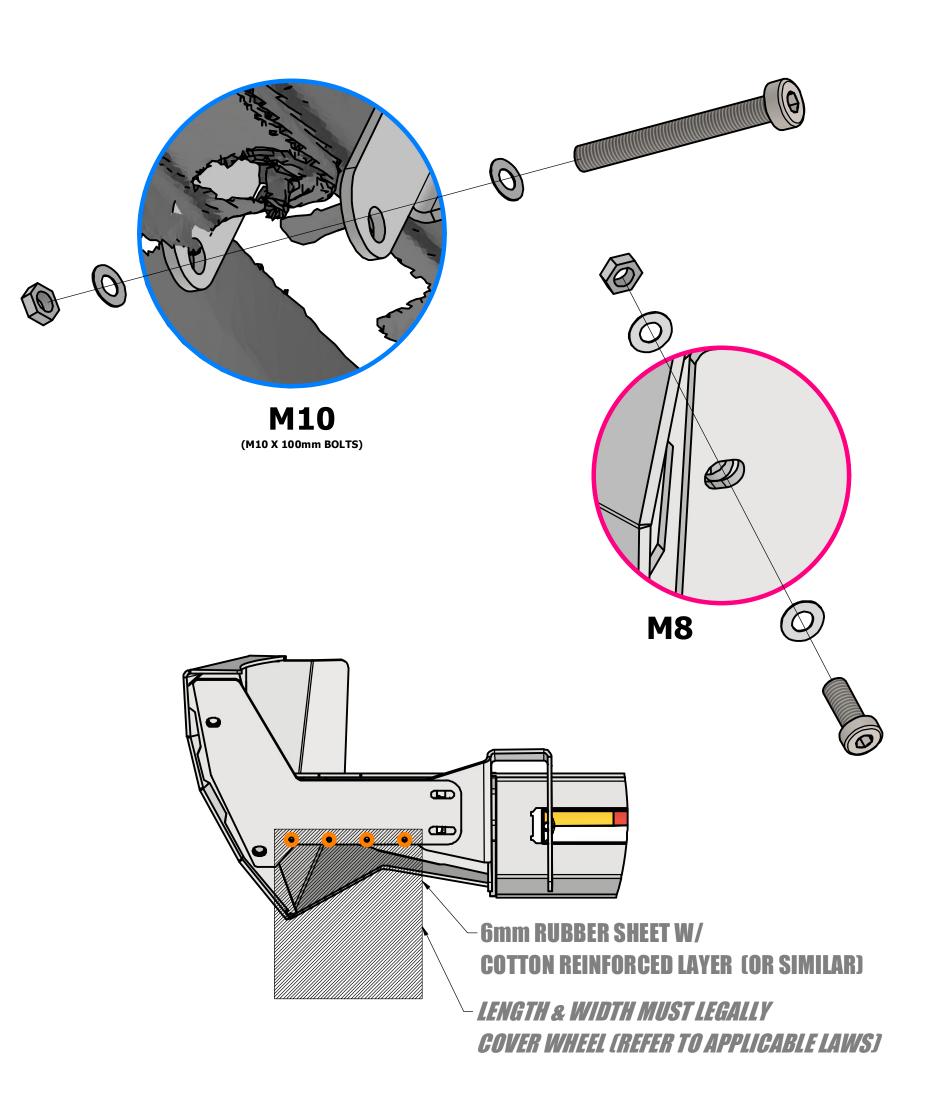

| HARDWARE KIT (INCLUDED) |                  |  |
|-------------------------|------------------|--|
| QTY                     | DESCRIPTION      |  |
| 2                       | M10 x 100mm BOLT |  |
| 4                       | M10 WASHER       |  |
| 2                       | M10 HEX NUT      |  |
| 4                       | M12 BOLT         |  |
| 4                       | M12 WASHER       |  |
| 8                       | M8 BOLT          |  |
| 16                      | M8 WASHER        |  |

## 3. WING TO CHASSIS PLATE & CLAMP MOUNTING

4 CUT AND MOUNT MUDFLAPS
\*MUDFLAPS NOT INCLUDED