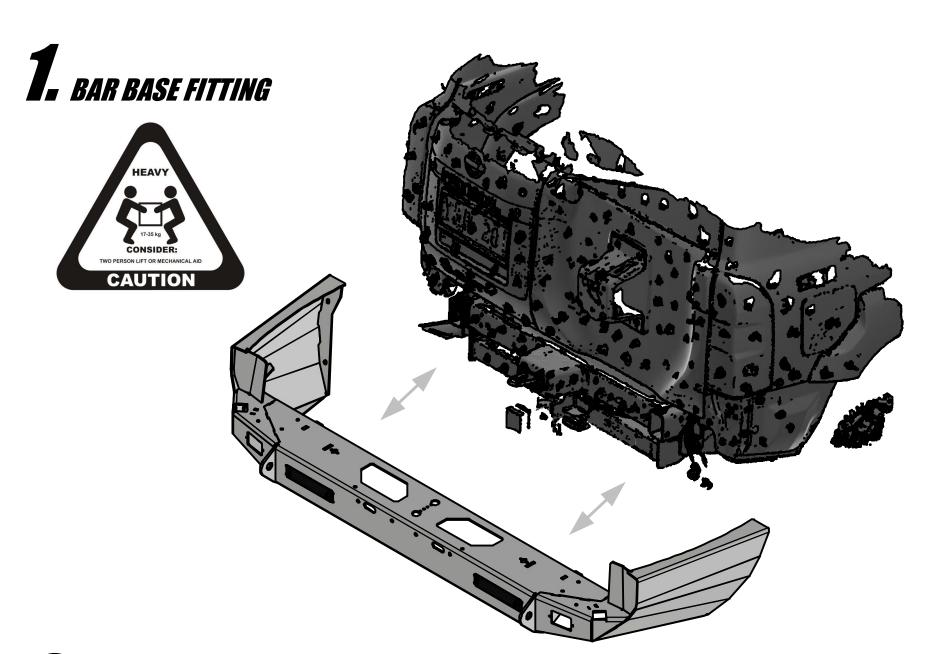

#### FITTING INSTRUCTIONS

\* BAR BASE ONLY - JERRY HOLDER, CARRIER ARM, LATCH & TYRE UPRIGHT INSTRUCTIONS FOUND AT: www.thecruisercompany.com.au