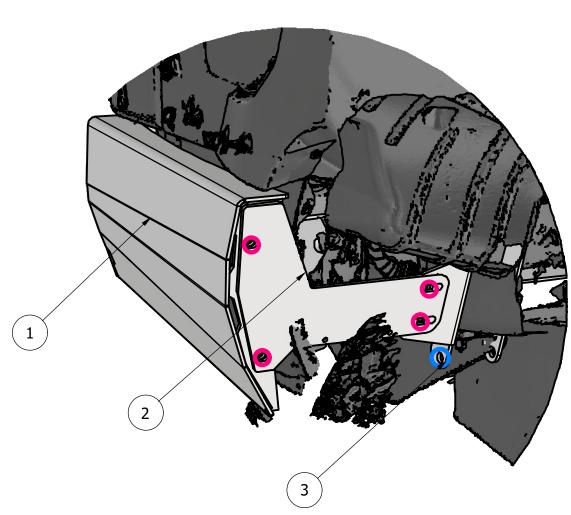

# \*NOTE: PLEASE INSTALL TAIL LIGHTS, REVERSE LIGHTS AND LATCH HOOK PLATES (REF. LATCH INSTRUCTIONS) BEFORE PROCEEDING\*

| PARTS LIST |     |                           |
|------------|-----|---------------------------|
| ITEM       | QTY | DESCRIPTION               |
| 1          | 1   | GU BAR BASE               |
| 2          | 2   | GU WING TO CHASSIS PLATE  |
| 3          | 2   | GU CHASSIS CLAMPS         |
| 4          | 2   | GU CHASSIS SHIM           |
| 5          | 2   | ROADVISION REVERSE LIGHTS |
| 6          | 2   | ROADVISION TAIL LIGHTS    |

## 3. WING TO CHASSIS PLATE & CLAMP MOUNTING

4 CUT AND MOUNT MUDFLAPS
\*MUDFLAPS NOT INCLUDED